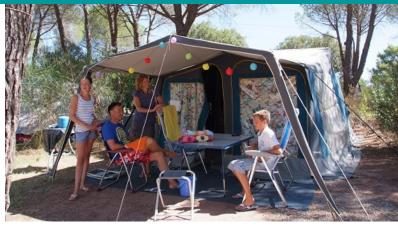

## CAMPING PITCH RELAX \*\*

Pitch of 80/100m<sup>2</sup> from 2 to 6 Pers Caravan / Tent / Camping-Car Electric plug 10 amperes

Bare, delimited and numbered pitch, an average area of 80 / 100m<sup>2</sup> on a flat and raised ground. Caravan or camper van of – 6m long, tent or trailer of – 30m<sup>2</sup>. Unlimited access to sanitary facilities (children's block and for people with low mobility), laundrette, drinking water points. Area for camper to drain boxes in supplement. Fridge rental on request (110L)

Relax package = 2 persons + 1 installation + 1 car + 10amp.