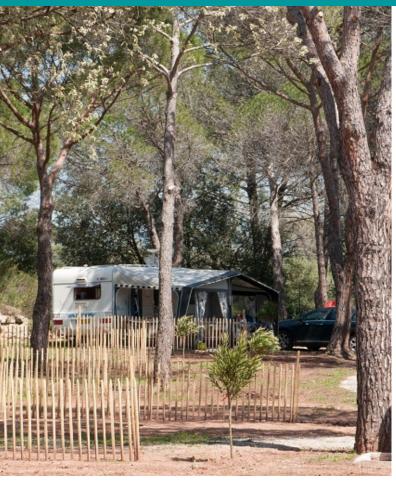

## CAMPING PITCH RELAX \*\*

Pitch of 80/100m<sup>2</sup> from 2 to 6 Pers Caravan / Tent / Camping-Car Electric plug 10 amperes

Bare, delimited and numbered pitch, an average area of 80 / 100m<sup>2</sup> on a flat and raised ground. Caravan or camper van of – 6m long, tent or trailer of – 30m<sup>2</sup>. Unlimited access to sanitary facilities (children's block and for people with low mobility), laundrette, drinking water points. Area for camper to drain boxes in supplement. Fridge rental on request (110L)

Relax package = 2 persons + 1 installation + 1 car + 10amp.