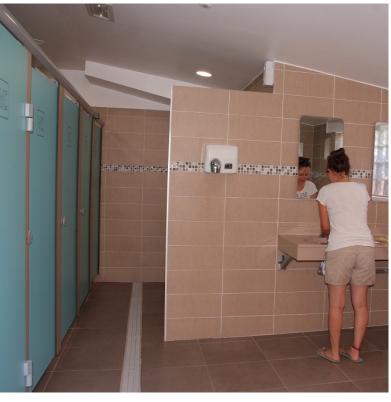

## CAMPING PITCH RELAX \*\*

Pitch of 80/100m<sup>2</sup> from 2 to 6 Pers Caravan / Tent / Camping-Car Electric plug 10 amperes

Bare, delimited and numbered pitch, an average area of 80 / 100m<sup>2</sup> on a flat and raised ground. Caravan or camper van of – 6m long, tent or trailer of – 30m<sup>2</sup>. Unlimited access to sanitary facilities (children's block and for people with low mobility), laundrette, drinking water points. Area for camper to drain boxes in supplement. Fridge rental on request (110L)