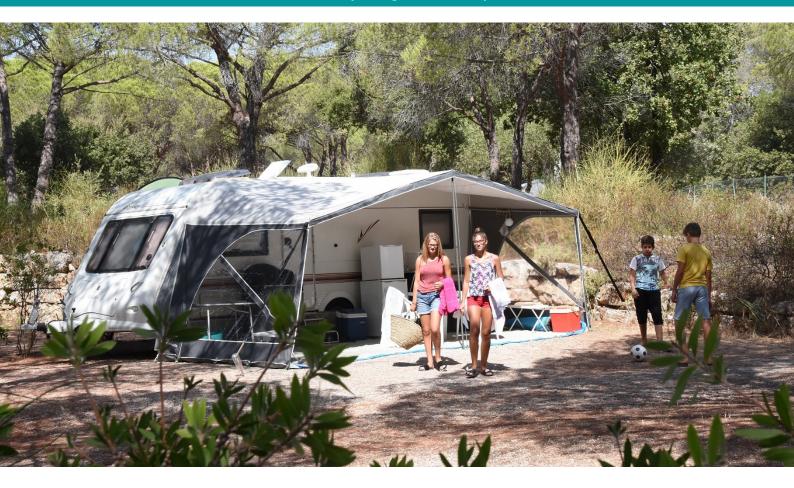

## CAMPING PITCH RELAX \*\*

Pitch of 80/100m<sup>2</sup> from 2 to 6 Pers Caravan / Tent / Camping-Car Electric plug 10 amperes

Bare, delimited and numbered pitch, an average area of 80 / 100m<sup>2</sup> on a flat and raised ground. Caravan or camper van of – 6m long, tent or trailer of – 30m<sup>2</sup>. Unlimited access to sanitary facilities (children's block and for people with low mobility), laundrette, drinking water points. Area for camper to drain boxes in supplement. Fridge rental on request (110L)

Relax package = 2 persons + 1 installation + 1 car + 10amp.