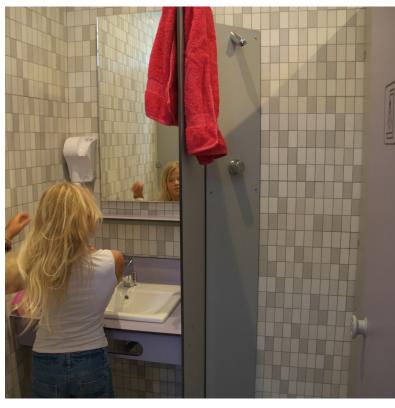

## CAMPING PITCH RELAX \*\*

Pitch of 80/100m<sup>2</sup> from 2 to 6 Pers Caravan / Tent / Camping-Car Electric plug 10 amperes

Bare, delimited and numbered pitch, an average area of 80 / 100m<sup>2</sup> on a flat and raised ground. Caravan or camper van of – 6m long, tent or trailer of – 30m<sup>2</sup>. Unlimited access to sanitary facilities (children's block and for people with low mobility), laundrette, drinking water points. Area for camper to drain boxes in supplement. Fridge rental on request (110L)