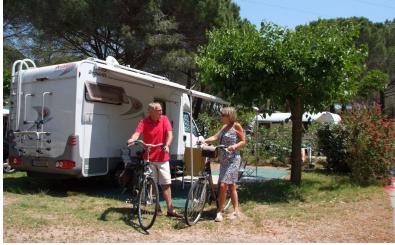

## CAMPING PITCH RELAX \*\*

Pitch of 80/100m<sup>2</sup> from 2 to 6 Pers Caravan / Tent / Camping-Car Electric plug 10 amperes

Bare, delimited and numbered pitch, an average area of 80 / 100m<sup>2</sup> on a flat and raised ground. Caravan or camper van of – 6m long, tent or trailer of – 30m<sup>2</sup>. Unlimited access to sanitary facilities (children's block and for people with low mobility), laundrette, drinking water points. Area for camper to drain boxes in supplement. Fridge rental on request (110L)

Relax package = 2 persons + 1 installation + 1 car + 10amp.