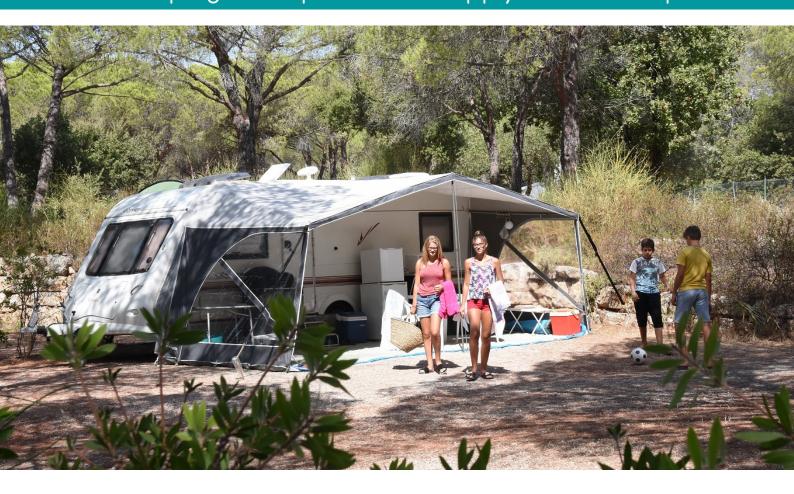

## CAMPING PITCH RELAX \*\*\*\* Pitch of 130 m<sup>2</sup> from 2 to 6 Pers Caravan / Tent / Camping-Car Electric plug 10 amps + Water supply + Waste disposal

Bare, delimited and numbered pitch, an average area of 130 m<sup>2</sup> on a flat and raised ground, near swimming pool and sanitary. Caravan or camper van of – 7m long, tent or trailer of – 30m<sup>2</sup>. Unlimited access to sanitary facilities (children's block and for people with low mobility), laundrette, drinking water points. Area for camper to drain boxes in supplement. Fridge rental on request (110L) Relax package = 2 persons + 1 installation + 1 car + 10amp. + water supply + waste disposal