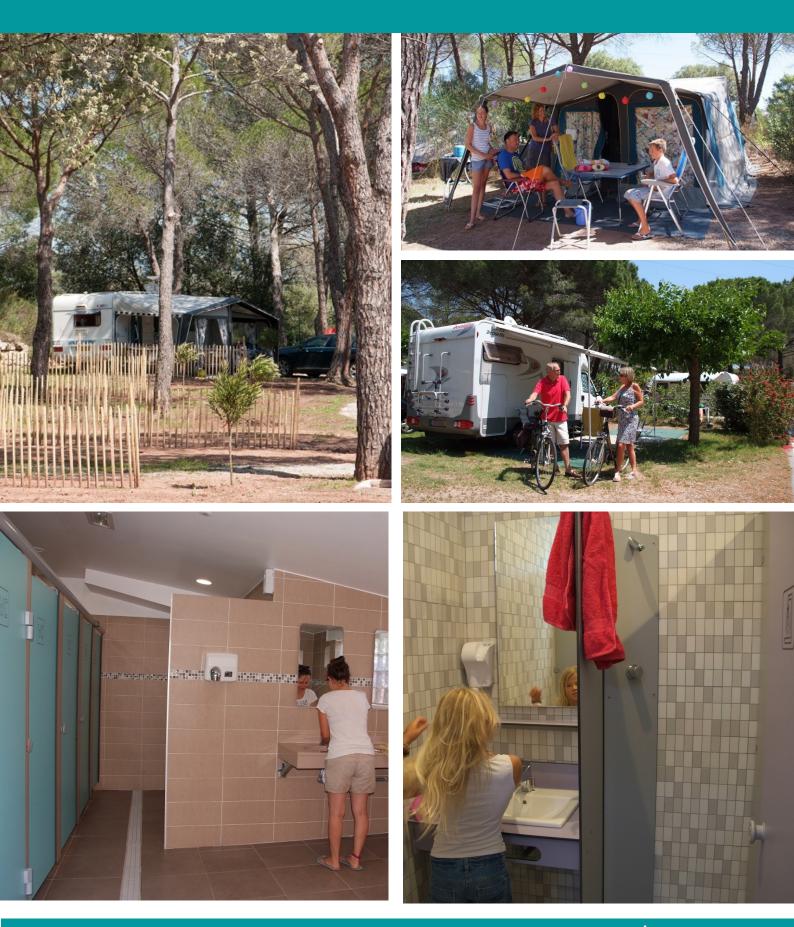

## CAMPING PITCH RELAX \*\*\*\* Pitch of 130 m<sup>2</sup> from 2 to 6 Pers Caravan / Tent / Camping-Car Electric plug 10 amps + Water supply + Waste disposal

Bare, delimited and numbered pitch, an average area of 130 m<sup>2</sup> on a flat and raised ground, near swimming pool and sanitary. Caravan or camper van of – 7m long, tent or trailer of – 30m<sup>2</sup>. Unlimited access to sanitary facilities (children's block and for people with low mobility), laundrette, drinking water points. Area for camper to drain boxes in supplement. Fridge rental on request (110L) Relax package = 2 persons + 1 installation + 1 car + 10amp. + water supply + waste disposal